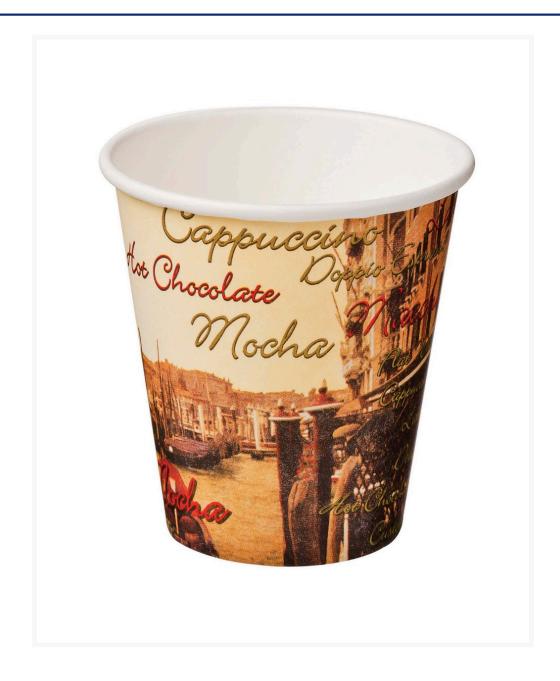

# **Short Description**

Disposable paper coffee cups, 8oz, carton of 1000.

## **Description**

Single wall paper cup with colour print, holds approximately 8oz / 235ml of liquid. Supplied as a carton of 1000, ensuring you've always got enough on hand to keep your workforce happy at tea break. Paper cups are part of our everyday lunchroom range, which includes site essentials like instant coffee, tea, sugar, stirrers and long life milk.