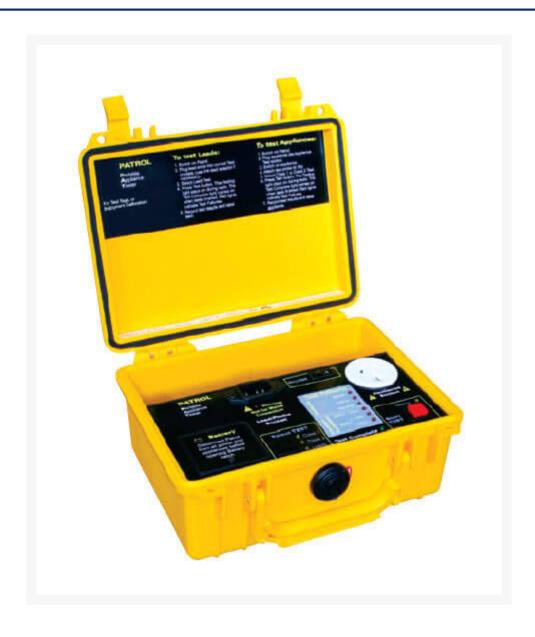

## **Short Description**

Constructor safe DC appliance tester

#### **Description**

This portable one-touch appliance tester can use either battery or mains power. It features an impact and weather proof housing and continuous self-test monitoring for reliability and accuracy. The bright yellow impact resistant case makes it easy to spot on the work site.

- 1 touch button
- Fully portable mains or battery operated
- Continuous self test monitoring
- Single press DC testing
- Drop proof / weather proof housing
- 2 year warranty