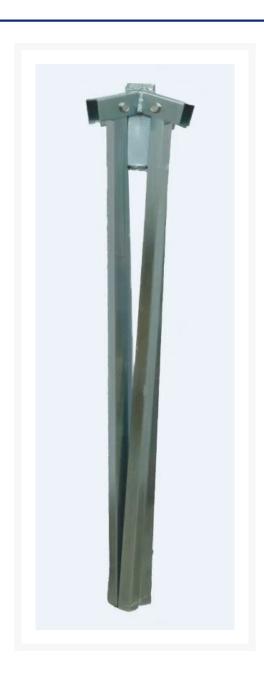

### **Description**

35mm double sided stand that can be used with a drivable stake or folding base. The upright frame easily drops into the folding base allowing it to be highly versatile and be assembled smoothly and quickly.

Warning signs slide onto the stand and fit securely with the sign locking system. The folding base has 4 legs that can be easily setup and folded down for it to be removed and stored easily.

- Manufactured with high grade galvanised steel
- Versatile and lightweight for fast assembly
- Double sided stand holds 2 warning signs simultaneously
- Locking system ensures signs are firmly secured in place
- Folding base is light and compact for storage