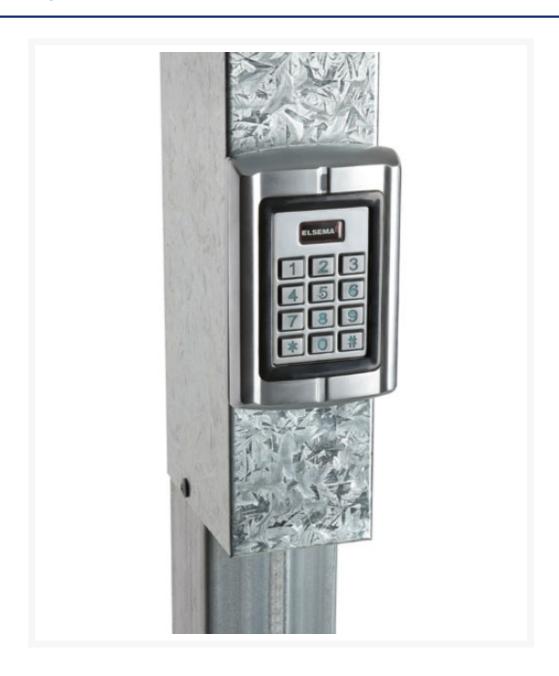

### **Description**

Used as an accessory to the PORTABOOM®, the Keypad Access Controller is the ideal portable solution to worksites requiring access control. When a vehicle approaches the closed PORTABOOM® unit, the driver enters a precoded pin number that activates the opening of the PORTABOOM® arm.

The keypad is solar powered and doesn't require hard wiring to the PORTABOOM® unit. The keypad can be placed in a position suitable to the worksite, and is ideal for use across a variety of industries requiring site access control including construction and mining sites, and secure parking.

- Weighs less than 0.5kg
- Dimensions 150 x 95 x 25 mm
- Powered by wireless battery, operated via PIN input
- Pair with existing receiver board entry bollard installed within 50m
- Accommodates up to 2000 users with 4 8 digit PIN
- Regular PORTABOOM remote control still operable