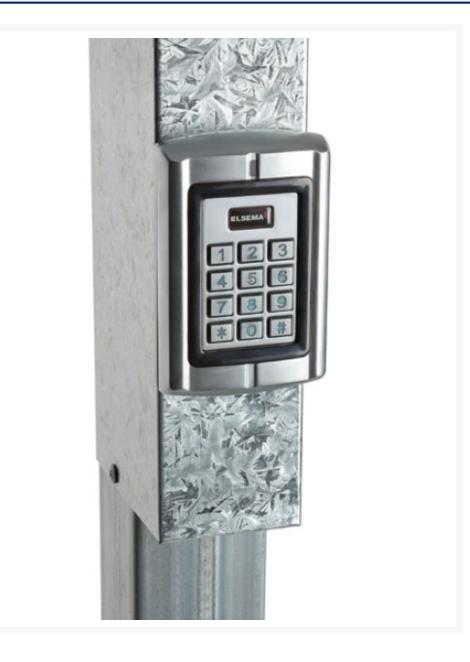

#### Description

Used as an accessory to the PORTABOOM®, the Keypad Access Controller is the ideal portable solution to worksites requiring access control. When a vehicle approaches the closed PORTABOOM® unit, the driver enters a precoded pin number that activates the opening of the PORTABOOM® arm.

The keypad is solar powered and doesn't require hard wiring to the PORTABOOM® unit. The keypad can be placed in a position suitable to the worksite, and is ideal for use across a variety of industries requiring site access control including construction and mining sites, and secure parking.

- Weighs less than 0.5kg
- Dimensions 150 x 95 x 25 mm
- Powered by wireless battery, operated via PIN input
- Pair with existing receiver board entry bollard installed within 50m
- Accommodates up to 2000 users with 4 8 digit PIN
- Regular PORTABOOM remote control still operable