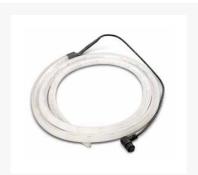

### **Description**

Used as an accessory to the **PORTABOOM remote controlled mobile boom gate**, these LED lights enhance the visibility of the PORTABOOM® unit and attract motorists attention. PORTABOOM® LED Boom Lights are ideal for night work applications or low visibility daytime workzones.

- LED Lights flash in sync with the existing flashing lights on the PORTABOOM® unit.
- Easily fitted to the PORTABOOM® arm
- Waterproof
- Draws minimal power from the PORTABOOM® unit
- Simply remove the existing rubber and replace with the LED strip