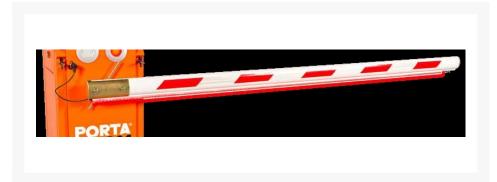

### **Description**

Used as an accessory to the **PORTABOOM remote controlled mobile boom gate**, these LED lights enhance the visibility of the PORTABOOM® unit and attract motorists attention. PORTABOOM® LED Boom Lights are ideal for night work applications or low visibility daytime workzones.

- LED Lights flash in sync with the existing flashing lights on the PORTABOOM® unit.
- Easily fitted to the PORTABOOM® arm
- Waterproof
- Draws minimal power from the PORTABOOM® unit
- Simply remove the existing rubber and replace with the LED strip