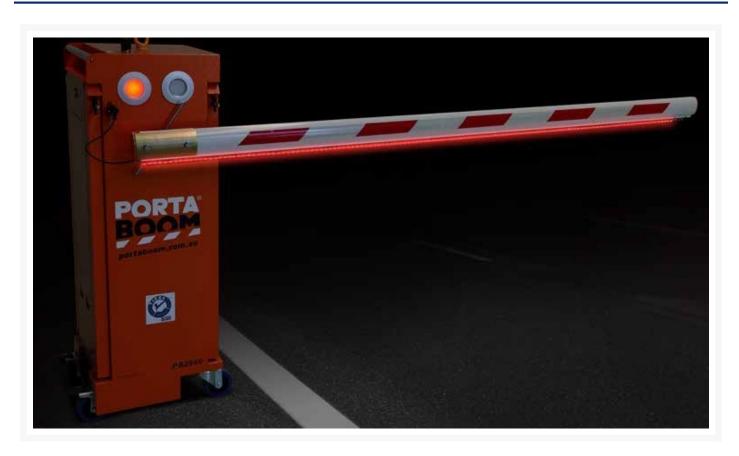

### **Description**

Used as an accessory to the **PORTABOOM remote controlled mobile boom gate**, these LED lights enhance the visibility of the PORTABOOM® unit and attract motorists attention. PORTABOOM® LED Boom Lights are ideal for night work applications or low visibility daytime workzones.

- LED Lights flash in sync with the existing flashing lights on the PORTABOOM® unit.
- Easily fitted to the PORTABOOM® arm
- Waterproof
- Draws minimal power from the PORTABOOM® unit
- Simply remove the existing rubber and replace with the LED strip