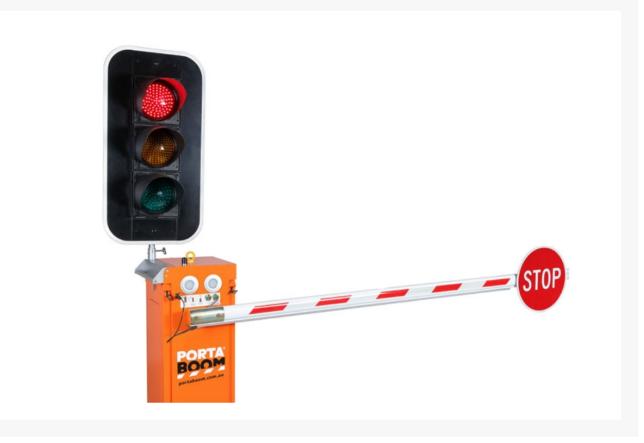

### **Short Description**

Traffic light accessory to suit the Portaboom portable boom gate.

### Description

Used as an accessory to the **PORTABOOM remote controlled mobile boom gate**, the PORTABOOM Traffic Light accessory provides an additional visual feature to enhance safety, by providing further advanced warning for a motorist to prepare to stop. It is synchronised with the PORTABOOM arm and operated by the same remote control.

- Traffic Light accessory provides an additional visual feature to enhance safety, by providing further advanced warning for a motorist to prepare to stop
- Synchronised with the PORTABOOM arm and operated by the same remote control
- Powered by the PORTABOOM unit power source
- No additional power is required
- Easy to assemble
- May be used in conjunction with other PORTABOOM unit accessories, including the Pedestrian Light accessory
- The 120W Solar panel accessory enables autonomous operation for long term operations