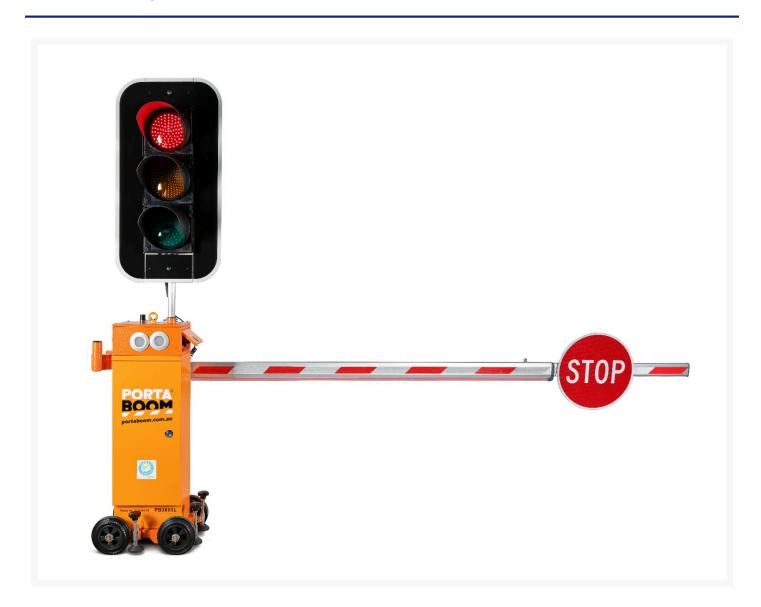

### **Short Description**

Traffic light accessory to suit the Portaboom portable boom gate.

### Description

Used as an accessory to the **PORTABOOM remote controlled mobile boom gate**, the PORTABOOM Traffic Light accessory provides an additional visual feature to enhance safety, by providing further advanced warning for a motorist to prepare to stop. It is synchronised with the PORTABOOM arm and operated by the same remote control.

- Traffic Light accessory provides an additional visual feature to enhance safety, by providing further advanced warning for a motorist to prepare to stop
- Synchronised with the PORTABOOM arm and operated by the same remote control
- Powered by the PORTABOOM unit power source
- No additional power is required
- Easy to assemble
- May be used in conjunction with other PORTABOOM unit accessories, including the Pedestrian Light accessory
- The 120W Solar panel accessory enables autonomous operation for long term operations