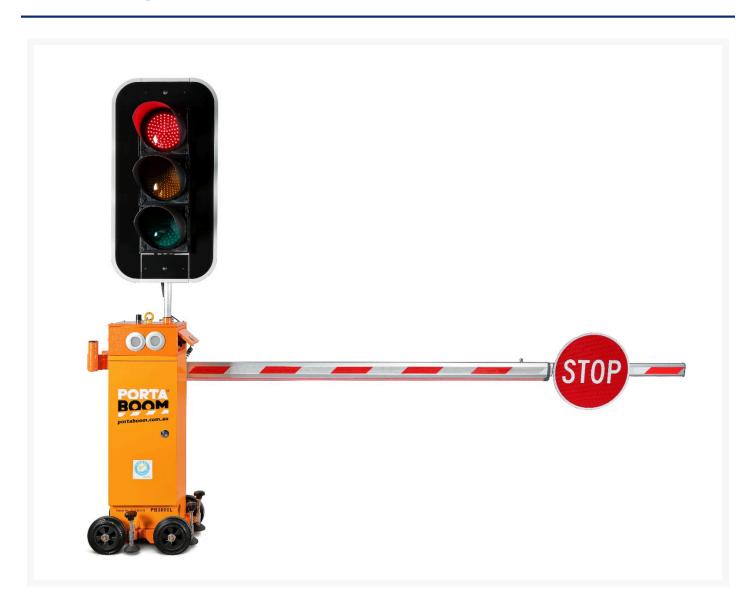

#### **Short Description**

Traffic light accessory to suit the Portaboom portable boom gate.

### **Description**

Used as an accessory to the **PORTABOOM remote controlled mobile boom gate**, the PORTABOOM Traffic Light accessory provides an additional visual feature to enhance safety, by providing further advanced warning for a motorist to prepare to stop. It is synchronised with the PORTABOOM arm and operated by the same remote control.

- Traffic Light accessory provides an additional visual feature to enhance safety, by providing further advanced warning for a motorist to prepare to stop
- Synchronised with the PORTABOOM arm and operated by the same remote control
- Powered by the PORTABOOM unit power source
- No additional power is required
- Easy to assemble
- May be used in conjunction with other PORTABOOM unit accessories, including the Pedestrian Light accessory
- The 120W Solar panel accessory enables autonomous operation for long term operations