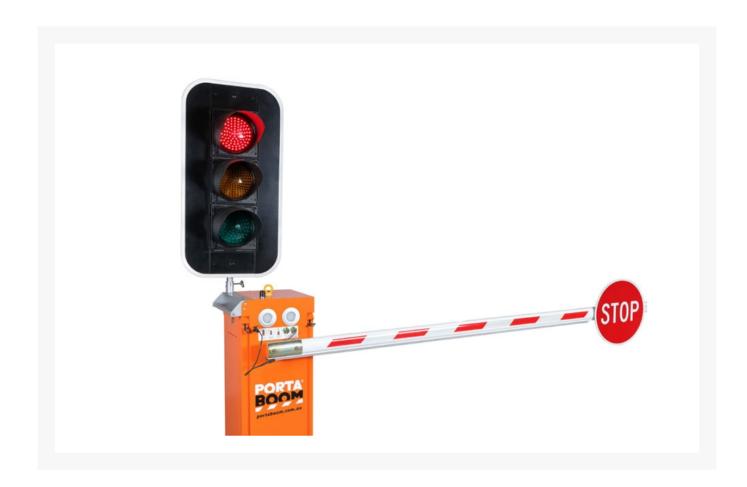

#### **Short Description**

Traffic light accessory to suit the Portaboom portable boom gate.

### **Description**

Used as an accessory to the **PORTABOOM remote controlled mobile boom gate**, the PORTABOOM Traffic Light accessory provides an additional visual feature to enhance safety, by providing further advanced warning for a motorist to prepare to stop. It is synchronised with the PORTABOOM arm and operated by the same remote control.

- Traffic Light accessory provides an additional visual feature to enhance safety, by providing further advanced warning for a motorist to prepare to stop
- Synchronised with the PORTABOOM arm and operated by the same remote control
- Powered by the PORTABOOM unit power source
- No additional power is required
- Easy to assemble
- May be used in conjunction with other PORTABOOM unit accessories, including the Pedestrian Light accessory
- The 120W Solar panel accessory enables autonomous operation for long term operations