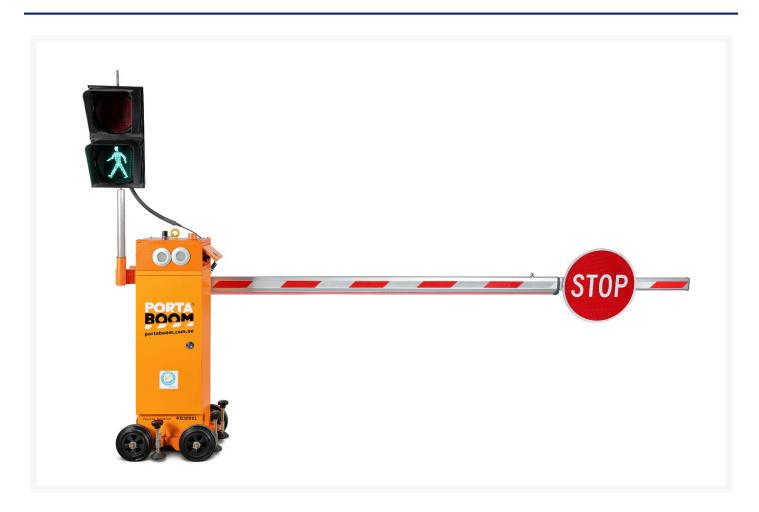

### **Short Description**

Pedestrian stop/go walk light to suit the Portaboom range of portable boom gates.

#### **Description**

Used as an accessory to the PORTABOOM remote controlled mobile boom gate, the PORTABOOM Traffic Light accessory provides an additional visual feature to enhance safety, by providing further advanced warning for a motorist to prepare to stop. It is synchronised with the PORTABOOM arm and operated by the same remote control.

- Traffic Light accessory provides an additional visual feature to enhance safety, by providing further advanced warning for a motorist to prepare to stop
- Synchronised with the PORTABOOM arm and operated by the same remote control
- Powered by the PORTABOOM unit power source
- No additional power is required
- Easy to assemble
- May be used in conjunction with other PORTABOOM unit accessories, including the Pedestrian Light accessory
- The 120W Solar panel accessory enables autonomous operation for long term operations