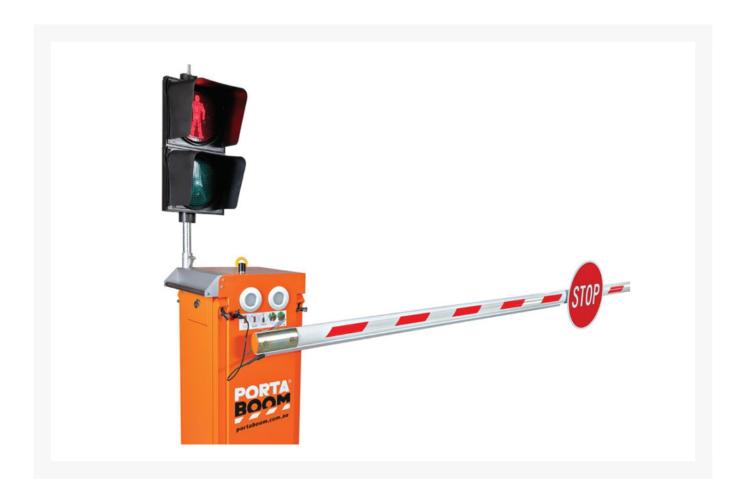

### **Short Description**

Pedestrian stop/go walk light to suit the Portaboom range of portable boom gates.

#### **Description**

Used as an accessory to the PORTABOOM remote controlled mobile boom gate, the PORTABOOM Traffic Light accessory provides an additional visual feature to enhance safety, by providing further advanced warning for a motorist to prepare to stop. It is synchronised with the PORTABOOM arm and operated by the same remote control.

- Traffic Light accessory provides an additional visual feature to enhance safety, by providing further advanced warning for a motorist to prepare to stop
- Synchronised with the PORTABOOM arm and operated by the same remote control
- Powered by the PORTABOOM unit power source
- No additional power is required
- Easy to assemble
- May be used in conjunction with other PORTABOOM unit accessories, including the Pedestrian Light accessory
- The 120W Solar panel accessory enables autonomous operation for long term operations