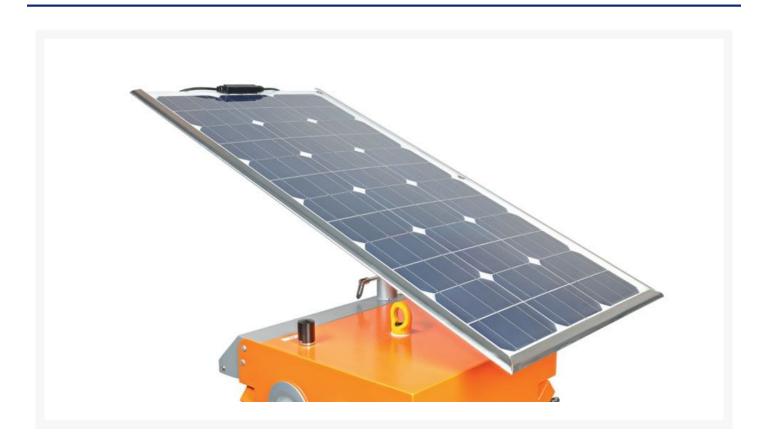

## **Short Description**

120W Solar panel accessory to suit Portaboom portable boom gates.

## **Description**

Used as an accessory to the PORTABOOM remote controlled mobile boom gate, the PORTABOOM® 120W

Solar Panel replaces the 40W Solar Panel and provides power to the PORTABOOM® unit. Eliminates the need for interval recharging of the PORTABOOM® unit.