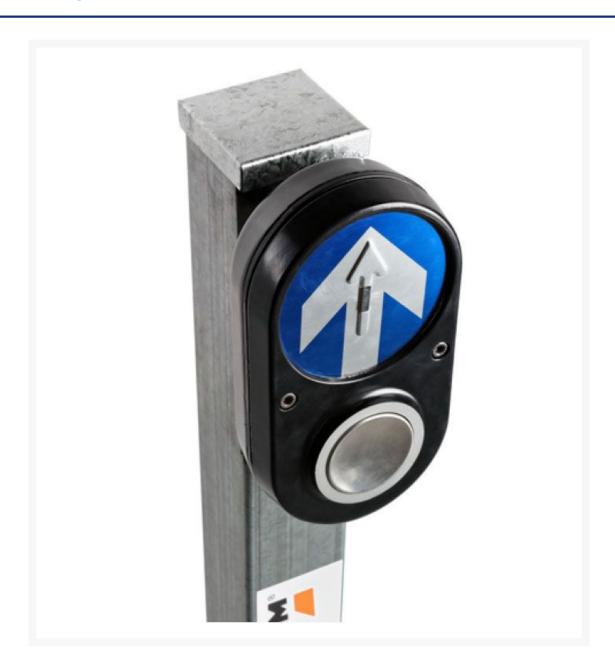

### **Short Description**

Pedestrian signal button for use with the Portaboom Pedestrian Light accessory.

#### **Description**

The Pedestrian Button is a PB2000L compatible, wireless pedestrian Push Button that can operate multiple PORTABOOM® units.

- Design is the current standard pedestrian button, used on all Australian roads
- Wireless capability enables swift site set up and installation options
- Compatible with PORTABOOM® entry bollards
- Can sync up to 4 x PB2000L Portabooms
- Use with the Portaboom Pedestrian Light accessory