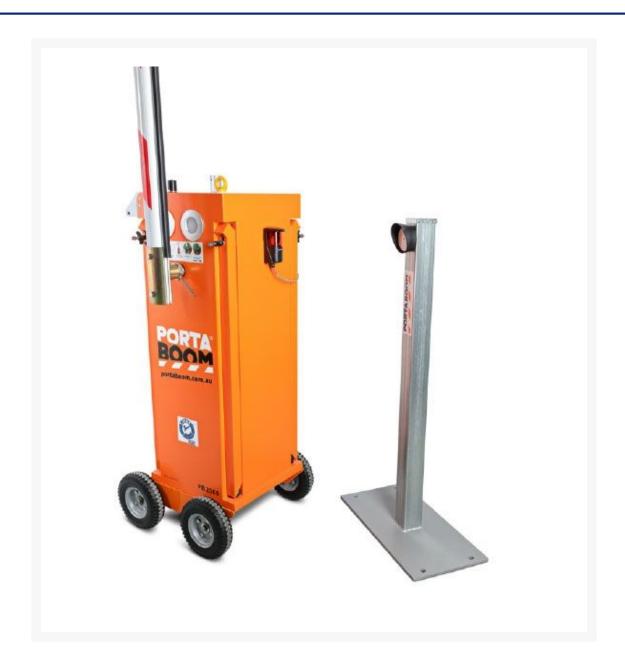

### **Description**

The Portaboom Safety Sensor is required when using PORTABOOM accessories such as GSM Phone Access, Key Pad or Sensor Activation. This sensor ensures the boom does not lower when the safety lightbeam is broken. The Safety Sensor is mounted to the PORTABOOM® PB2000L Unit, with the reflector mounted to a bollard which is be placed opposite the Sensor. The reflector can be mounted up to 4 metres away.

- Compatible with Portaboom PB2000L accessories
- Peace of mind for automated access control points
- Easy Installation with included bollard