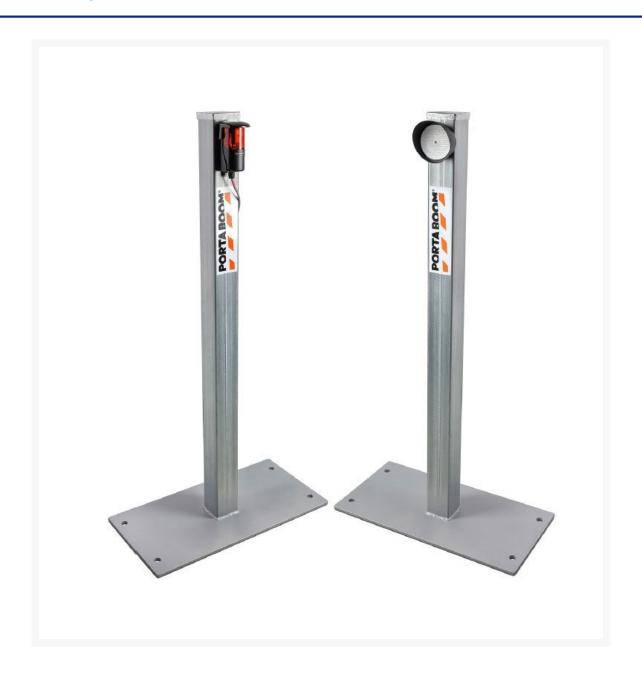

### **Description**

The Portaboom Activation Sensor solution is an alternative to the GSM Phone & Key Pad Entry Systems. It is designed to be applied at the sites where authorisation at the access point is not required, for example, as a speed calming device ensuring vehicles are at a stop before entering and exiting the site.

- The boom arm will automatically raise when the activation sensor is activated, enabling a safe and automated entry and exit of site
- The activation sensor is mounted to an entry bollard up to 5 metres from the PORTABOOM® unit with an additional Reflector Bollard positioned opposite up to 4 metres. \*Requires Safety Sensor due to auto close function
- Compatible with PORTABOOM® PB2000L
- Is compatible with PORTABOOM® Safety Sensors for Auto Close requirements
- Great for speed calming device and efficient site exit
- Peace of mind for automated access control points
- Easy Installation with included Bollards