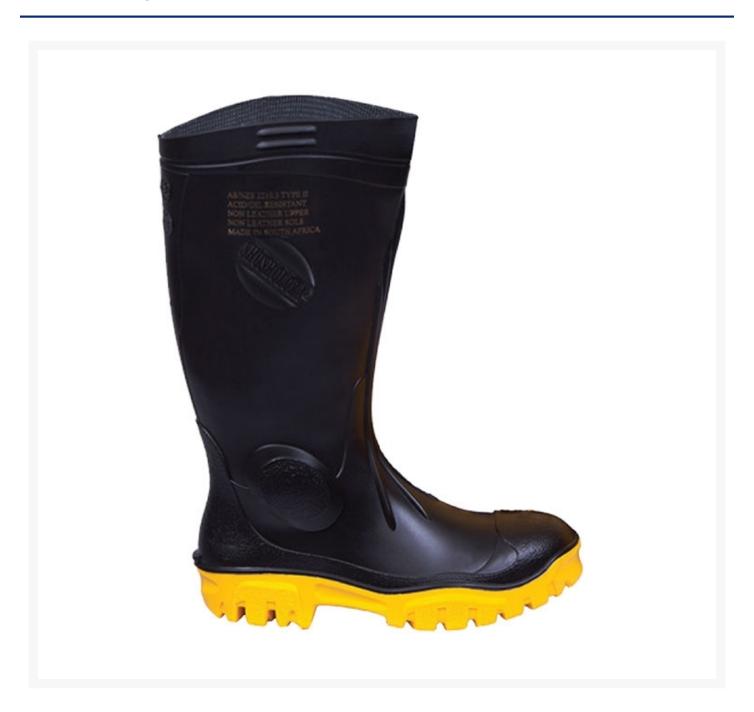

### **Short Description**

Stimela steel cap work gumboot - size 12

### **Description**

"A unique mix of nitrile/PVC helping resistance to cracking with a synthetic inner woven material, highly resistant to wear and tear and removable PU innersole for all round comfort. Anti-static, high nitrile sole gives better abrasion resistance and excellent slip resistance on oil and water surfaces, extra deep tread lugs help to clear out the sole in muddy conditions. The ideal work gumboot with steel toe cap, Shock absorption max 200 Joules and a unique mix of nitrile/PVC with kick off lugs for easy removal."