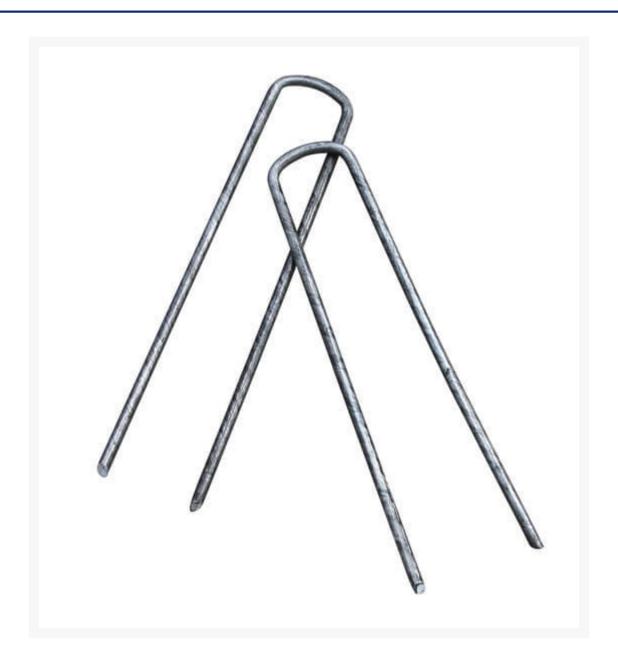

### **Short Description**

230mm U shaped retaining pins. Used for pinning down Geotextile fabric, weed mat, and erosion control matting and blankets. 200 Pack

### **Description**

GEOmasta 230mm retaining pins, designed for pining geotextile fabric and erosion control matting in soil.

Chisel tipped pin ends allow for easy piercing through geo fabrics for a quick and effortless installation.