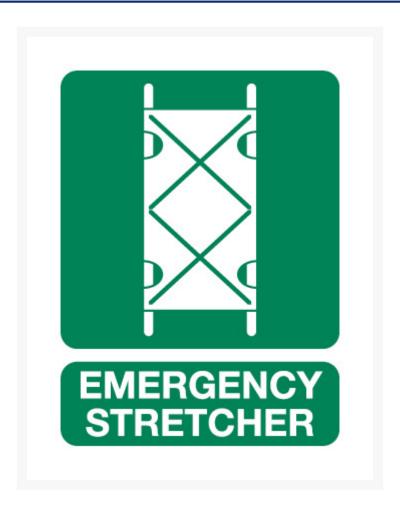

## **Short Description**

Emergency stretcher signage, size: 600 x 450mm, material: polypropylene. White Text and Symbol on a green background. Notify and direct employees to the location of your workplaces Emergency stretcher. Durable Polypropylene signage that is suitable for indoor and outdoor use. We also emergency and rescue stretchers

## **Description**

600 x 450mm Emergency Stretcher signs. Provide information to the location of, or direction to emergency-related facilities. e.g. exits, first aid, safety equipment etc.

This first aid safety signs feature a white pictogram of a stretcher and bold white text on a green background.