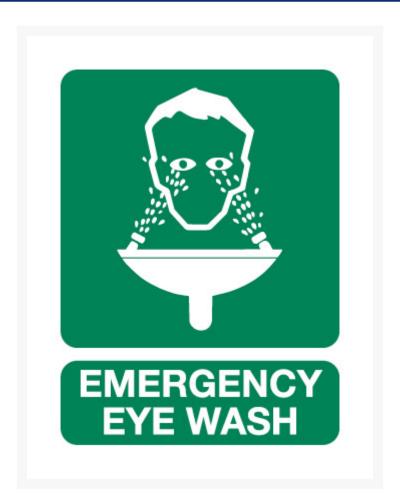

600 x 450mm First Aid Emergency Eye Wash Station Sign. Install in your facility to direct and inform employees of the location of the emergency Eyewash station location. Designed with a green background with white text and pictogram.

This sign is manufactured from 1.6mm polypropylene, with a 5-year weather resistant coating. Standard with rounded corners and pre-drill mounting holes. The round corners reduce the chance of catching, cutting and tearing. The pre-drilled holes make installation easy.

First aid emergency eyewash stations are essential equipment for every working environment that use chemicals and hazardous substances. The safety eyewash station is designed to reduce workplace injury and keep workers safe from various dangers.