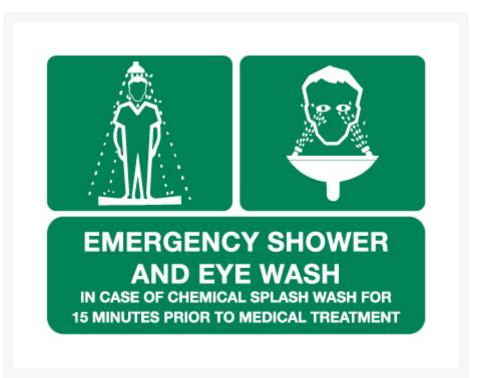

# First Aid Sign - Emergency Shower And Eye Wash 600 x 450mm Poly

## **Short Description**

Emergency shower and eye wash signage, size: 600 x 450mm, material: polypropylene. White Text and Symbol on a green background. Notify and direct employees to the location of your workplaces emergency shower and eye wash station. Durable Polypropylene signage that is suitable for indoor and outdoor use. Poly is recyclable and made from 70% recycled material and is suitable for indoor and outdoor use.

First Aid Emergency Shower and Eye Wash station sign. manufactured from polypropylene, measuring 600 x 450mm. Use in the workplace to direct and inform employees of the location of an emergency shower and eyewash location. with an easy to recognise green background, bold white text and dual pictograms.