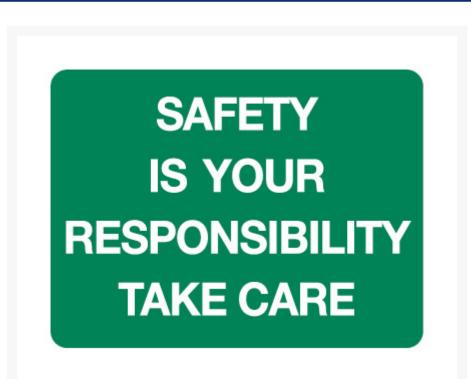

### **Short Description**

SAFETY IS YOUR RESPONSIBILITY TAKE CAR signage, size: 600 x 450mm, material: polypropylene. White Text and Symbol on a green background. Notify and direct employees that safety is their responsibility and to take care. Durable Polypropylene signage that is suitable for indoor and outdoor use. Poly is recyclable and made from 70% recycled material and is suitable for indoor and outdoor use.

SAFETY IS YOUR RESPONSIBILTY TAKE CARE sign measuring 600 x 450mm in size, made from Polypropylene. Featuring a white symbol and bold white text on a green background.

A durable sign for indoor and outdoor use, with a UV stable coating that resists fading and cracking.