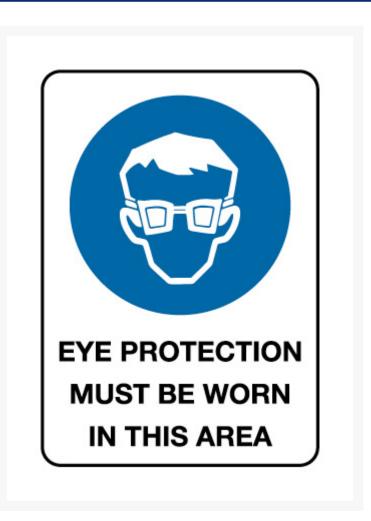

## Mandatory Sign - Eye Protection Must Be WornMandatory Sign -Eye Protection Must Be Worn 450 x 300 mm Poly

**Product Images** 

## **Short Description**

eye protection must be worn

## Description

1.6 mm flexible weather resistant polypropylene is highly recommended for outdoor use, UV stable and resists fading and cracking for up to 5 years. Poly is fully recyclable and made from 70% recycled material with rounded corners and mounting holes. Five year outdoor guarantee.