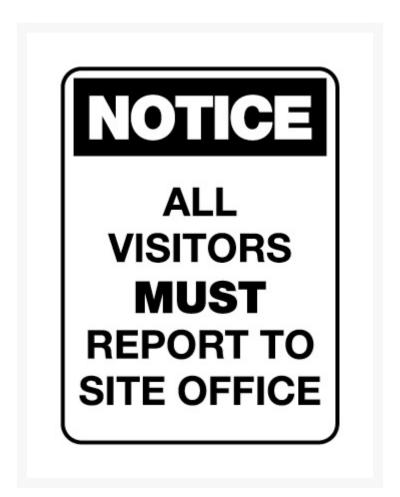

# Notice Sign - All Visitors Must Report To Site Office - 600 x 450mm Poly

## **Short Description**

All Visitors must report to site office, Poly notice sign measuring  $600 \times 450$ mm. Advising visitors to your site that it is their responsibility to report into the site office. Easy to read black text on a white background.

## **Description**

Polypropylene Notice Sign with the words - All Visitors must report to site office, in black text on a white background. measuring 600 x 450mm to help your facility meet safety compliance and guidelines.