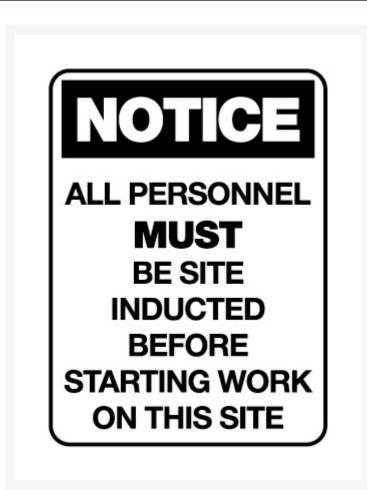

## **Short Description**

All Personnel Must Be Site Inducted Before Starting Work On This Site, polypropylene notice sign measuring 600 x 450mm. Alert Employees and contractors to your site that it is their responsibility to complete site induction. Easy to read black text on a white background.

Polypropylene Notice Sign with the words - All Personnel Must Be Site Inducted Before Starting Work On This Site, in black text on a white background. measuring 600 x 450mm to help your facility meet safety compliance and guidelines.