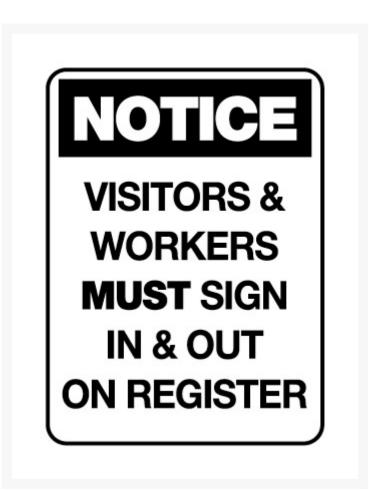

# Notice Sign - Visitors & Workers Must Sign In & Out On Register -600 x 450mm Poly

## **Short Description**

Visitors & Workers Must Sign In & Out On Register, Polypropylene notice sign measuring 600 x 450mm. Inform employees, visitors and contractors to your site that it is their responsibility to sign in and out on the site register. Easy to read black text on a white background.

## Description

Polypropylene Notice Sign with the words - Visitors & Workers Must Sign In & Out On Register , in black text on a white background. measuring 600 x 450mm to help your facility meet safety compliance and guidelines.