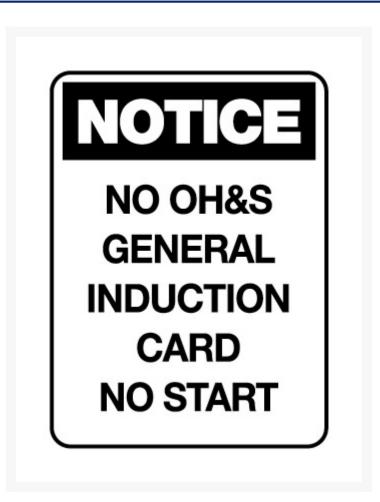

# Notice Sign - No OH&S general Induction Card No Start - 600 x 450mm Poly

## **Short Description**

No OH&S general Induction Card No Start, polypropylene notice sign measuring 600 x 450mm. Inform employees, visitors and contractors to your site that it is their responsibility to get OH&S induction card. Easy

## Description

Polypropylene Notice Sign with the words - No OH&S general Induction Card No Start , in black text on a white background. measuring 600 x 450mm to help your facility meet safety compliance and guidelines.