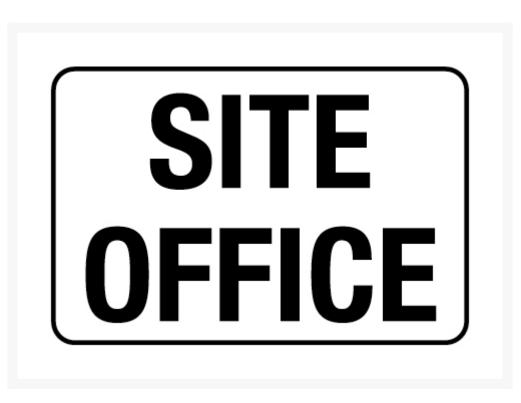

## **Short Description**

Site Office Polypropylene information sign measuring 600 x 450mm. Inform employees, visitors and contractors to your site of the location of the site office. Easy to read black text on a white background.

## Description

Polypropylene information sign with the words Site Office in black text on a white background. measuring

600 x 450mm to help your facility meet safety compliance and guidelines.

Safety signs including Notice Sign increase workplace safety. Keep employees and visitors to your site safe with the appropriate signage.