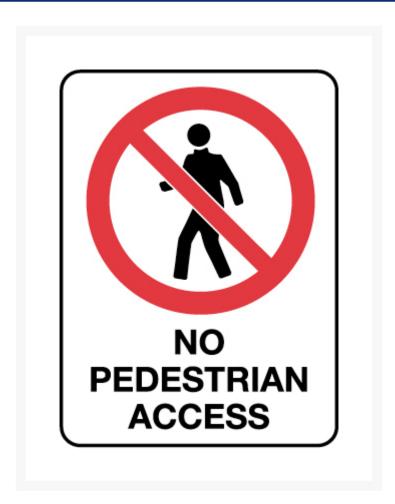

# Prohibition Sign - No Pedestrian Access 600 x 450 mm Poly

## **Short Description**

Prohibition sign, no pedestrian access

### **Description**

This prohibition sign features the text NO PEDESTRIAN ACCESS with a pictogram featuring a red no symbol and a person. Made from 1.6mm thick flexible weather resistant polypropylene, it is highly recommended for outdoor use. UV stable and resists fading and cracking for up to 5 years. Poly is fully recyclable and made from 70% recycled material. Standard with rounded corners and mounting holes.