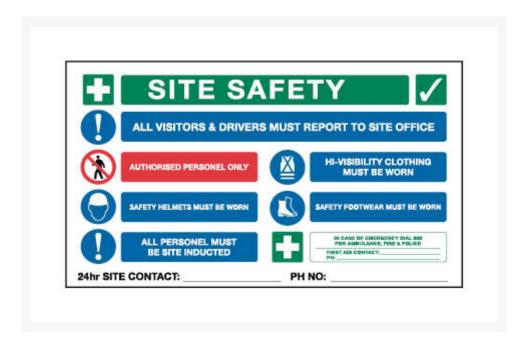

## **Description**

Work site safety sign measures 900mm wide x 600mm high. Features bold SITE SAFETY white lettering on green background and includes standard messages:

• All visitors must report to site office

- Authorised personnel only
- Safety helmets must be worn
- All personnel must be site inducted
- Hi-visibility clothing must be worn
- Safety footwear must be worn
- Plus a space to write in your 24 hour site contact details
  All Jaybro's signs can be customised to your needs; please get in touch if you would like a custom site safety sign made for your project or job site.