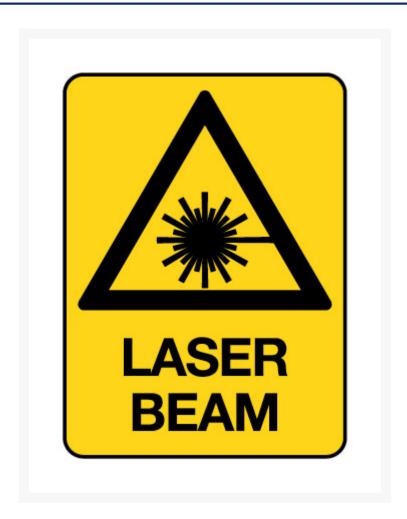

# Warning Sign - Laser Beam 600 x 450 mm Poly

## **Short Description**

Warning sign, laser beam 600 x 450 mm Poly

### **Description**

1.6mm flexible weather resistant polypropylene. Highly recommended for outdoor use. UV stable and resists fading and cracking for up to 5 years. Poly is fully recyclable and made from 70% recycled material. Standard with rounded corners and mounting holes.