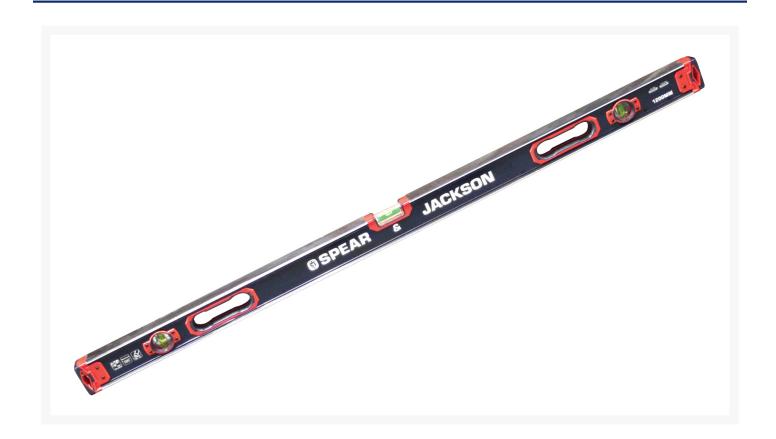

## Description

Heavy duty 1200 mm 'box style' level with anti skid rubber pads. Milled top and bottom surface for a true finish. Ideal for checking horizontal surface levels and vertical plumbs. An essential tool for any workshop, this spirit level is used on site by many trades and industries. It features high accuracy vials to 0.5/ 1000, and shock-resistant and reinforced end caps. Easy to hold and use ergonomic grips. This aluminium spirit level is 1200 mm long and is lightweight and durable.