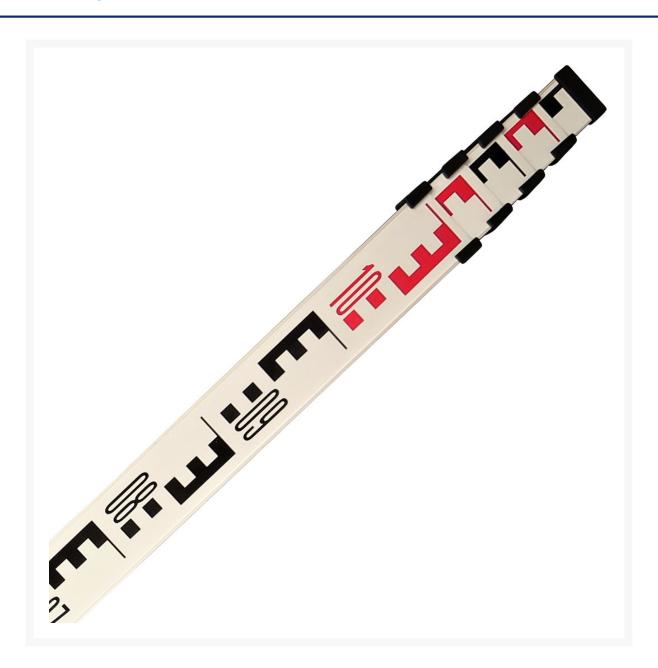

## **Short Description**

e-face telescopic stave, 5m with 5 stages. Manufactured from aluminium creating a lightweight, durable product.

## **Description**

5m aluminium leveling staves. 'E' Face, 5 m greatest height, 5 stage staff with locking button to hold staff at set height. Easy handling and comes with a carry case for storage and safe keeping.