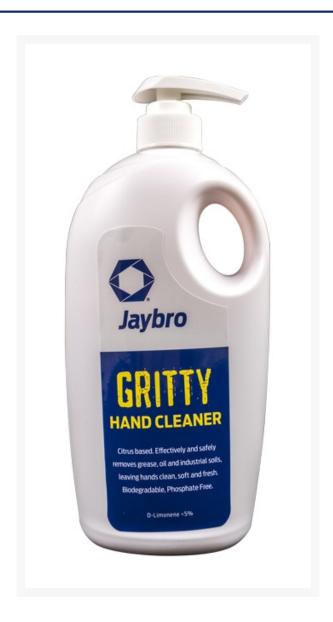

### **Short Description**

Industrial strength hand wash cleaner. A natural citrus-based hand cleaner with a pumice grit, in a handy 1 litre bottle with easy to carry handle and pump nozzle. Ideal for removing grease, oil, paint and industrial soil from hand. A green product that is biodegradable, non-phosphate and septic safe. **Also available in a larger 5 litre bottle with pump.** 

## **Description**

Handy size 1 litre container of industrial hand cleaner, with pump style nozzle.

Used in many industries to removes dirt, grime and oil fast and effectively from hard-working hands.

ideal for use in workshops or on civil and construction sites and other industries. Designed for employees in these industries to remove day to day grease, grime and dirt from hands.