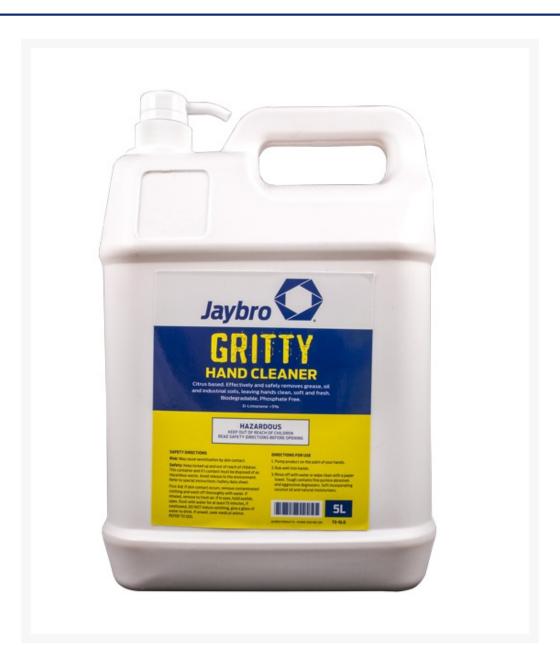

# 5L Gritty Hand Wash Soap, Dispenser Bottle With Pump

## **Short Description**

Gritty Industrial strength hand wash cleaner. Citrus based hand cleaner with a pumice grit. Easy to carry 5litre container with pump nozzle for fast and easy delivery. Ideal for removing grease, oil, paint and other industrial soils from hands. A green product that is biodegradable, non-phosphate and septic safe. **Also available in a smaller 1 litre bottle.** 

### Description

Large size 5 litre industrial sand soap style hand wash with carry handle and pump nozzle for ease of use. This gritty sand based soap is used in many industries to removes dirt, grime and oil fast and effectively from hard-working hands.

#### Features:

- 5 litre pump bottle
- Gritty sand soap is excellent for removing heavy duty grime
- Citrus base with pumice grit
- Biodegradable, non-phosphate and septic safe